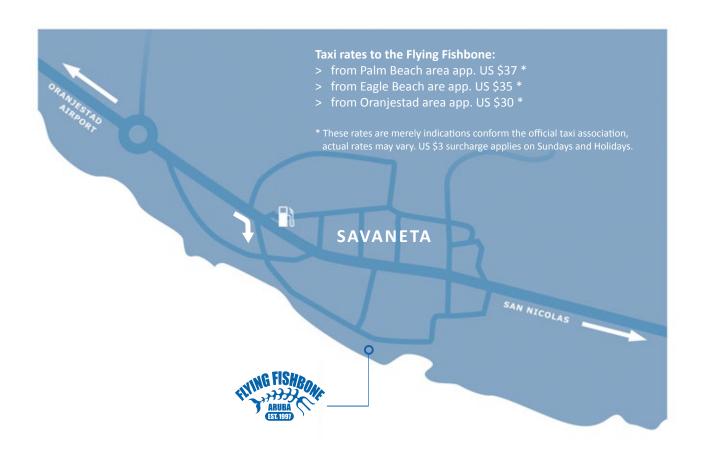

## **Directions:**

- > head towards San Nicolas (route 1A)
- > when you have passed the large roundabout at the airport, the next 4 roundabouts straight ahead (start counting when you have passed the airport)
- > you will enter the small village of Savaneta with at your right hand "La Granga restaurant", continue straight ahead
- > after about 500 yards you will see at your right hand a green building "Nagico" and our Flying Fishbone sign
- > take the first road to your right
- > follow this road (with a slight left turn), after 500 yards at your right hand, you will see our Flying Fishbone sign, go to the right and you will enter our sand parking.